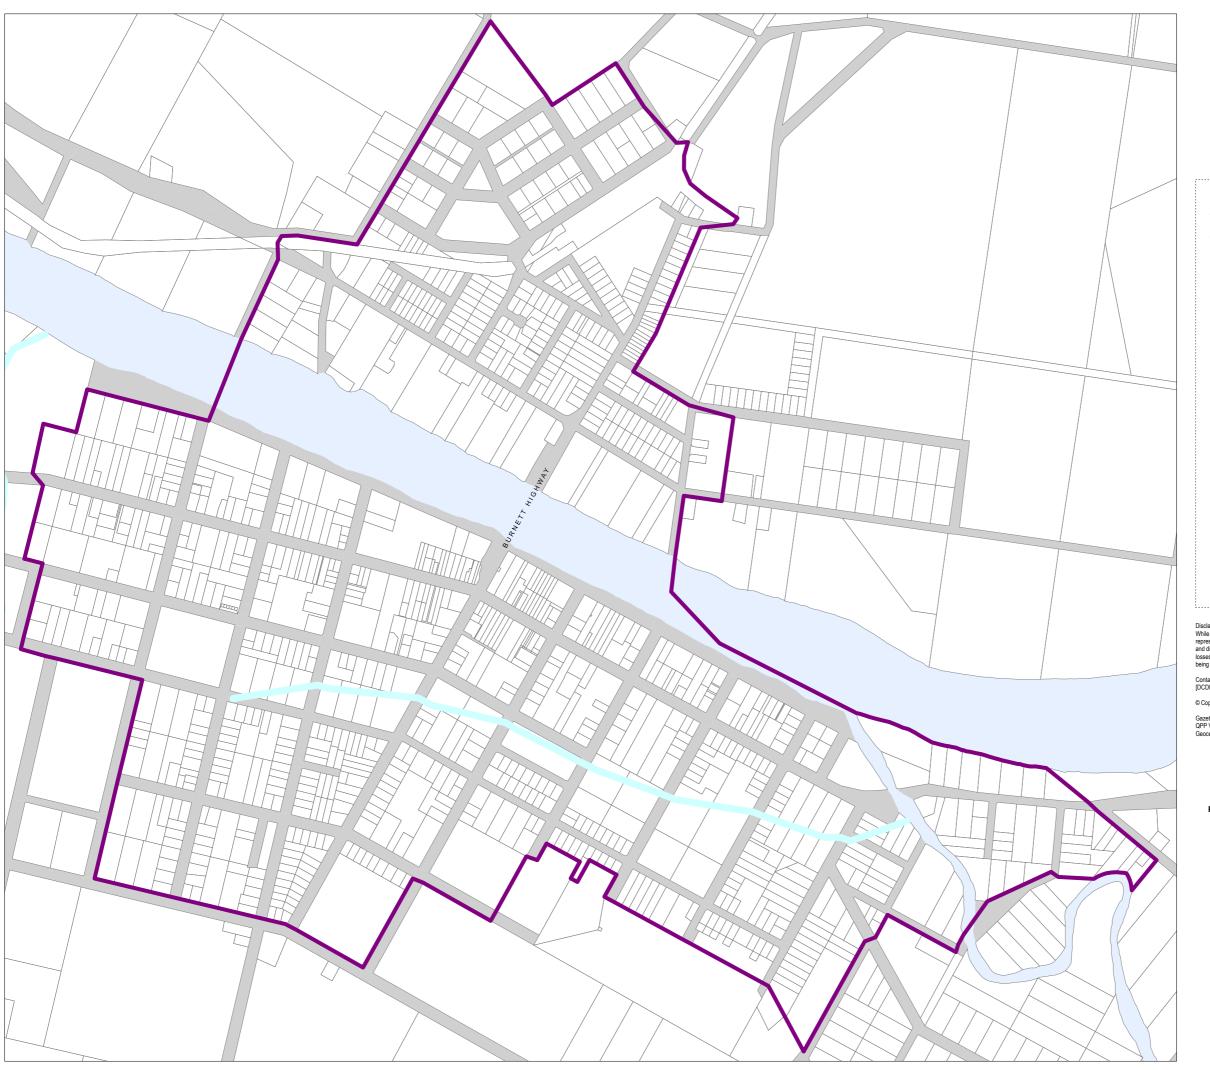

## **Planning Scheme**

Existing Trunk Infrastructure Gayndah Stormwater

Disclaimer:

While every care is taken to ensure the accuracy of this product, North Burnett Regional Council makes no representations or warranties about the accuracy, reliability, completeness or suitability for any particular purpose and disclaims all responsibility and all liability (including without limitation, liability in regligence) for all expenses, losses, damages (including indirect or consequential damage) and costs you may incur as a result of the product being inaccurate or incomplete in any way or for any reason.

© Copyright North Burnett Regional Council, 2013

Gazettal Date: XX XX XXXX QPP Version 3.0 Geocentric Datum of Australia 1994 (GDA94)

Approx Scale @ A3 Scale 1: 10,000

**Priority Infrastructure Plan Map PIP-027**