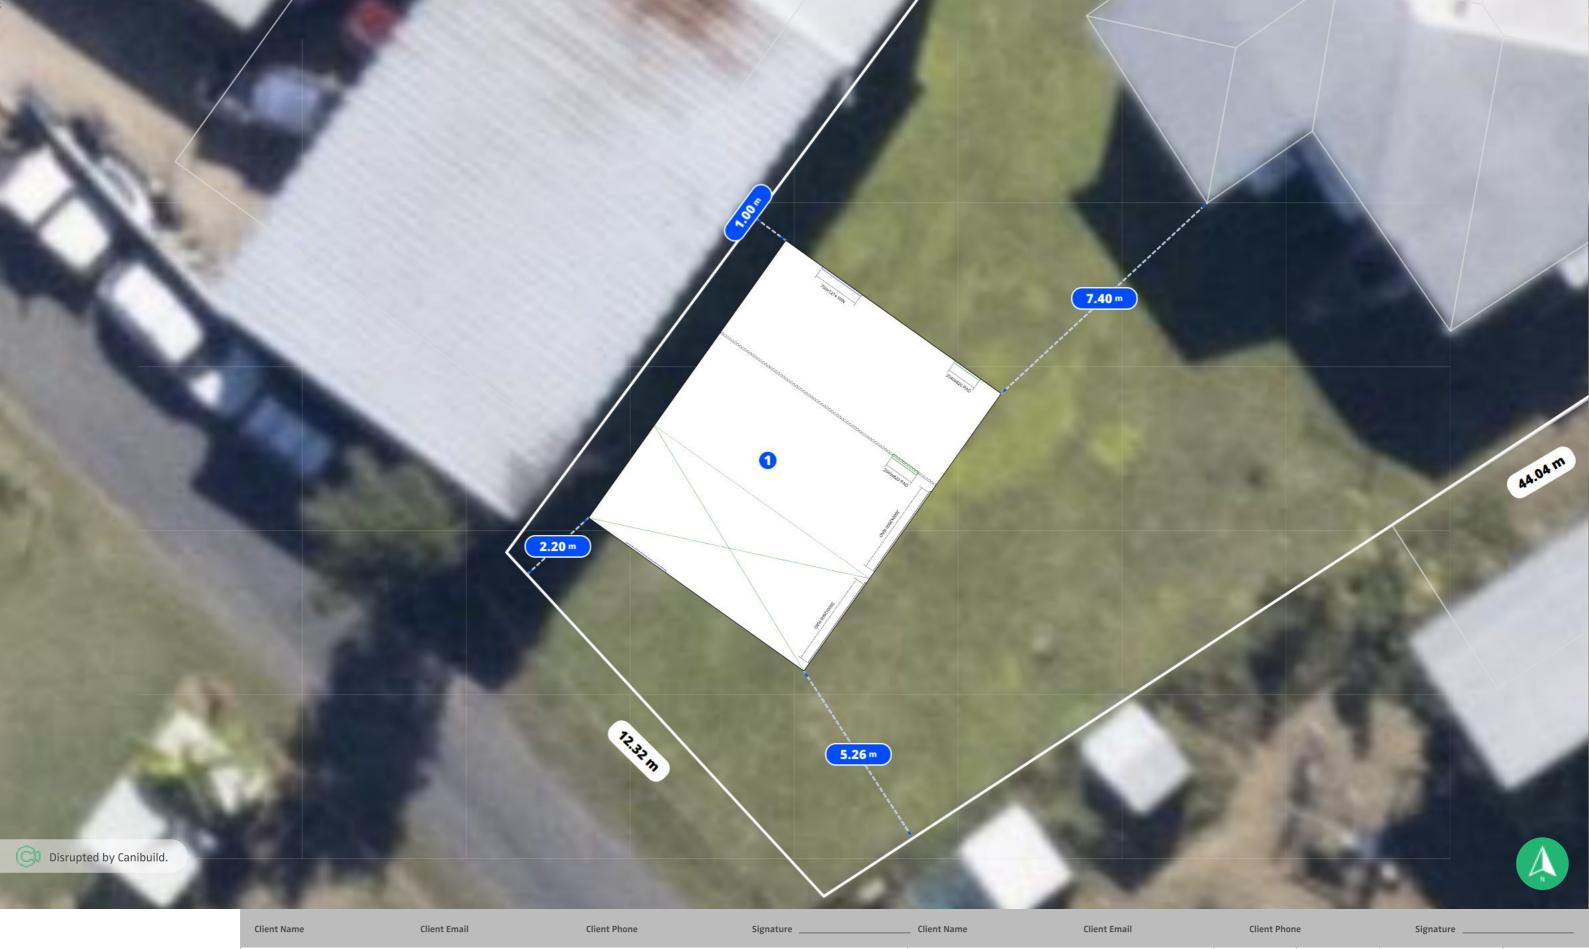

|                                                                                                                   | Relocated building                                                                                                                                                                                                                             |                         |      |     |   |  |  |  |
|-------------------------------------------------------------------------------------------------------------------|------------------------------------------------------------------------------------------------------------------------------------------------------------------------------------------------------------------------------------------------|-------------------------|------|-----|---|--|--|--|
|                                                                                                                   | Is the building located from within the North Burnett Regional Council area Yes / No                                                                                                                                                           |                         |      |     |   |  |  |  |
| ,                                                                                                                 | Is the building located from outside the North Burnett Regional Council area Yes / No                                                                                                                                                          |                         |      |     |   |  |  |  |
|                                                                                                                   | What is the distance (in metres) is the proposed structure                                                                                                                                                                                     |                         |      |     |   |  |  |  |
| 5 70 46 96 45 10 0.20<br>10 10 10 16 16 16 16 16 16 16 16 16 16 16 16 16                                          | • from the front boundary? (NB. this is to your front boundary, not the kerb) 32.89                                                                                                                                                            |                         |      |     | m |  |  |  |
|                                                                                                                   | from the side boundary?                                                                                                                                                                                                                        | from the side boundary? |      |     |   |  |  |  |
|                                                                                                                   | from the rear boundary?                                                                                                                                                                                                                        |                         | 2.2  | m   |   |  |  |  |
| What are the proposed dimensions and Gross Floor Area (GFA) m²? (dimensions height, length, w                     |                                                                                                                                                                                                                                                |                         |      |     |   |  |  |  |
|                                                                                                                   | 63m2                                                                                                                                                                                                                                           |                         |      |     |   |  |  |  |
| Written comments to                                                                                               | JUSTIFICATION:                                                                                                                                                                                                                                 |                         |      |     |   |  |  |  |
| support the request –<br>consideration to<br>requirements set out in<br>North Burnett Regional<br>Planning Scheme | The shed is required to store the owners vehicles and some household belongings.                                                                                                                                                               |                         |      |     |   |  |  |  |
|                                                                                                                   |                                                                                                                                                                                                                                                |                         |      |     |   |  |  |  |
|                                                                                                                   |                                                                                                                                                                                                                                                |                         |      |     |   |  |  |  |
|                                                                                                                   |                                                                                                                                                                                                                                                |                         |      |     |   |  |  |  |
|                                                                                                                   | Have you explored alternative locations for the structure? Please outline.                                                                                                                                                                     |                         |      |     |   |  |  |  |
|                                                                                                                   | Due to the shape of the block, there really is no other option.                                                                                                                                                                                |                         |      |     |   |  |  |  |
|                                                                                                                   |                                                                                                                                                                                                                                                |                         |      |     |   |  |  |  |
|                                                                                                                   |                                                                                                                                                                                                                                                |                         |      |     |   |  |  |  |
| Proposal Details                                                                                                  | INFORMATION TO BE SUBMITTED WITH APPLICATION:                                                                                                                                                                                                  |                         |      |     |   |  |  |  |
| (tick applicable boxes)                                                                                           | Site Plan (inc. existing buildings on-site, distances to all boundaries for all structures).                                                                                                                                                   |                         |      |     |   |  |  |  |
|                                                                                                                   | Building Plans (e.g. proposed floor plans, existing floor plans, elevations).  Additional details to further support your request.                                                                                                             |                         |      |     |   |  |  |  |
|                                                                                                                   | For a relocated / resited building, shipping container, railway carriage, metal clad structure or the like, multiple photographs                                                                                                               |                         |      |     |   |  |  |  |
|                                                                                                                   | depicting the condition of the exterior of the building/structure must be submitted with this application.  Copy of building application (including forms and acknowledgement notice lodged with certifier (only if a building application has |                         |      |     |   |  |  |  |
|                                                                                                                   | already been lodged with a Private Ce  Additional information as required by the                                                                                                                                                               | rtifier).               |      | , , |   |  |  |  |
|                                                                                                                   |                                                                                                                                                                                                                                                | to accessing officer    |      |     |   |  |  |  |
|                                                                                                                   | OFFICE USE ONLY                                                                                                                                                                                                                                |                         |      |     |   |  |  |  |
|                                                                                                                   | Total                                                                                                                                                                                                                                          | Receipt No              | Date | / / |   |  |  |  |

| Copyright Statement  This plan always remains the copyright of designer & shall not be used other than for the project work intended without written authority. No part may be produced by any other exclusive right be exercised without permission legal enforcement will be taken on copyright infringement. | Generated by Peter Van Peype Phone +614288 peter@shedconstructionsqld.com.au | 865103 | Sheet Name<br>Site Plan       | Sheet no. | Lic no.                          | Job no.      |
|-----------------------------------------------------------------------------------------------------------------------------------------------------------------------------------------------------------------------------------------------------------------------------------------------------------------|------------------------------------------------------------------------------|--------|-------------------------------|-----------|----------------------------------|--------------|
| Disclaimer  This is not an official document, and may not comply with current laws or industry standards. You should make your own enquiries and seek independent advice from relevant industry professionals before acting or relying on the contents of this document.                                        | Property Details  2 Faraday St, Monto, QLD 4630, Australia Lot/DP: 106/M7471 |        | Design<br>Sammy Chalmers      |           |                                  | Scale<br>@A3 |
| ALL DIMENSIONS ARE IN METRES. DO NOT SCALE FROM PLANS.                                                                                                                                                                                                                                                          |                                                                              | -      | 1 st version date: 20/04/2023 |           | Current version date: 20/04/2023 | Version #    |