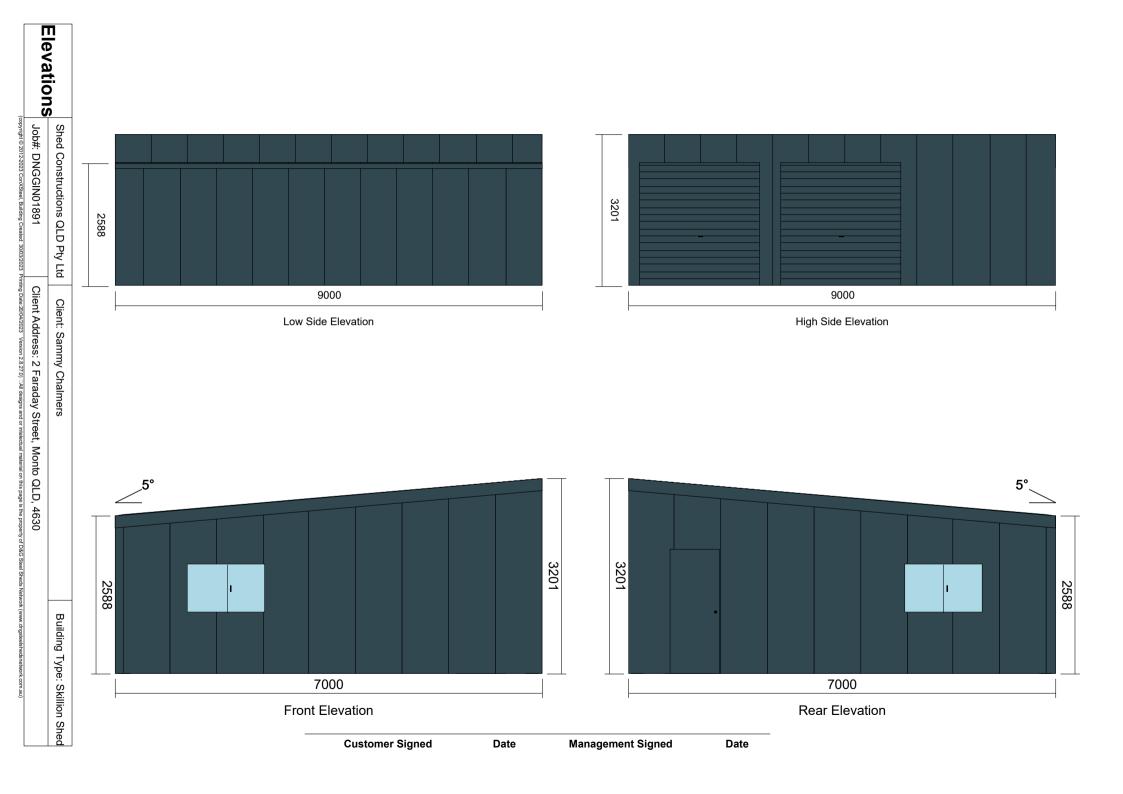

|                         | Applicant person                                                                                  |                                                                      |                |                           |  |  |
|-------------------------|---------------------------------------------------------------------------------------------------|----------------------------------------------------------------------|----------------|---------------------------|--|--|
|                         | APPLICANT DETAILS:                                                                                |                                                                      |                |                           |  |  |
|                         | Applicant's Name Shed Constructions QLD                                                           |                                                                      |                |                           |  |  |
|                         |                                                                                                   | Van Peype                                                            | Your Ref       |                           |  |  |
|                         | Postal address 1 Sal                                                                              | loom St                                                              |                |                           |  |  |
|                         |                                                                                                   |                                                                      |                |                           |  |  |
|                         | Locality / Town Gin Gir                                                                           | 1                                                                    | State QLD      | Postcode 4671             |  |  |
|                         | Contact phone 4157 314                                                                            | 14                                                                   |                |                           |  |  |
|                         | Contact fax                                                                                       | A                                                                    | Email peter@sh | edconstructionsqld.com.au |  |  |
|                         | APPLICANT'S SIGNATUR                                                                              | E                                                                    |                |                           |  |  |
|                         | PROPERTY DETAILS: (for relocated structures this is the site the structure is being relocated to) |                                                                      |                |                           |  |  |
| Address                 | Physical Street Address:                                                                          | 2 Faraday St                                                         |                |                           |  |  |
|                         | Locality / Town Monto                                                                             |                                                                      |                |                           |  |  |
| Property description    | Lot no: 106                                                                                       | Registered plan                                                      | M7471          |                           |  |  |
|                         | Description of property: (eg. residential, vacant, industrial, etc)  Residential                  |                                                                      |                |                           |  |  |
|                         | APPLICATION DETAILS:                                                                              |                                                                      |                |                           |  |  |
|                         |                                                                                                   | Has the building application been lodged? No Yes – Date of lodgement |                |                           |  |  |
|                         |                                                                                                   |                                                                      |                |                           |  |  |
|                         | Building Certifier GMA Certification Group Engagement Date 20/04/202                              |                                                                      |                |                           |  |  |
|                         | 1000 -1-0                                                                                         | 97                                                                   |                |                           |  |  |
|                         | Phone 4098 5150 Email adminpd@gmacert.com.au                                                      |                                                                      |                |                           |  |  |
| Proposal Details        | DESCRIPTION OF PROPOSED BUILDING WORKS:                                                           |                                                                      |                |                           |  |  |
| (tick applicable boxes) | □ New Dwelling   □ Dwelling Alteration   □ Commercial   □ Relocated building                      |                                                                      |                |                           |  |  |
|                         | Shipping Container / Railway Wagon  Storage Shed                                                  |                                                                      |                |                           |  |  |
|                         | What is the intended use of the structure?                                                        |                                                                      |                |                           |  |  |
|                         | Storage                                                                                           |                                                                      |                |                           |  |  |
|                         | Description of building materials (eg steel, timber, aluminium)                                   |                                                                      |                |                           |  |  |
|                         | External walls                                                                                    | Steel                                                                |                |                           |  |  |
|                         | Roof Covering                                                                                     | Steel                                                                |                |                           |  |  |
|                         | Description of locality (eg residential, rural, commercial)                                       |                                                                      |                |                           |  |  |
|                         | Residential                                                                                       |                                                                      |                |                           |  |  |

|                                                                                                                   | Relocated building                                                                                                                                                                                                                             |                         |      |     |   |  |  |  |
|-------------------------------------------------------------------------------------------------------------------|------------------------------------------------------------------------------------------------------------------------------------------------------------------------------------------------------------------------------------------------|-------------------------|------|-----|---|--|--|--|
|                                                                                                                   | Is the building located from within the North Burnett Regional Council area Yes / No                                                                                                                                                           |                         |      |     |   |  |  |  |
| ,                                                                                                                 | Is the building located from outside the North Burnett Regional Council area Yes / No                                                                                                                                                          |                         |      |     |   |  |  |  |
|                                                                                                                   | What is the distance (in metres) is the proposed structure                                                                                                                                                                                     |                         |      |     |   |  |  |  |
| 5 70 46 96 45 10 0.20<br>10 10 10 16 16 16 16 16 16 16 16 16 16 16 16 16                                          | • from the front boundary? (NB. this is to your front boundary, not the kerb) 32.89                                                                                                                                                            |                         |      |     | m |  |  |  |
|                                                                                                                   | from the side boundary?                                                                                                                                                                                                                        | from the side boundary? |      |     |   |  |  |  |
|                                                                                                                   | from the rear boundary?                                                                                                                                                                                                                        |                         | 2.2  | m   |   |  |  |  |
| What are the proposed dimensions and Gross Floor Area (GFA) m²? (dimensions height, length, w                     |                                                                                                                                                                                                                                                |                         |      |     |   |  |  |  |
|                                                                                                                   | 63m2                                                                                                                                                                                                                                           |                         |      |     |   |  |  |  |
| Written comments to                                                                                               | JUSTIFICATION:                                                                                                                                                                                                                                 |                         |      |     |   |  |  |  |
| support the request –<br>consideration to<br>requirements set out in<br>North Burnett Regional<br>Planning Scheme | The shed is required to store the owners vehicles and some household belongings.                                                                                                                                                               |                         |      |     |   |  |  |  |
|                                                                                                                   |                                                                                                                                                                                                                                                |                         |      |     |   |  |  |  |
|                                                                                                                   |                                                                                                                                                                                                                                                |                         |      |     |   |  |  |  |
|                                                                                                                   |                                                                                                                                                                                                                                                |                         |      |     |   |  |  |  |
|                                                                                                                   | Have you explored alternative locations for the structure? Please outline.                                                                                                                                                                     |                         |      |     |   |  |  |  |
|                                                                                                                   | Due to the shape of the block, there really is no other option.                                                                                                                                                                                |                         |      |     |   |  |  |  |
|                                                                                                                   |                                                                                                                                                                                                                                                |                         |      |     |   |  |  |  |
|                                                                                                                   |                                                                                                                                                                                                                                                |                         |      |     |   |  |  |  |
| Proposal Details                                                                                                  | INFORMATION TO BE SUBMITTED WITH APPLICATION:                                                                                                                                                                                                  |                         |      |     |   |  |  |  |
| (tick applicable boxes)                                                                                           | Site Plan (inc. existing buildings on-site, distances to all boundaries for all structures).                                                                                                                                                   |                         |      |     |   |  |  |  |
|                                                                                                                   | Building Plans (e.g. proposed floor plans, existing floor plans, elevations).  Additional details to further support your request.                                                                                                             |                         |      |     |   |  |  |  |
|                                                                                                                   | For a relocated / resited building, shipping container, railway carriage, metal clad structure or the like, multiple photographs                                                                                                               |                         |      |     |   |  |  |  |
|                                                                                                                   | depicting the condition of the exterior of the building/structure must be submitted with this application.  Copy of building application (including forms and acknowledgement notice lodged with certifier (only if a building application has |                         |      |     |   |  |  |  |
|                                                                                                                   | already been lodged with a Private Ce  Additional information as required by the                                                                                                                                                               | rtifier).               |      | , , |   |  |  |  |
|                                                                                                                   |                                                                                                                                                                                                                                                | to accessing officer    |      |     |   |  |  |  |
|                                                                                                                   | OFFICE USE ONLY                                                                                                                                                                                                                                |                         |      |     |   |  |  |  |
|                                                                                                                   | Total                                                                                                                                                                                                                                          | Receipt No              | Date | / / |   |  |  |  |