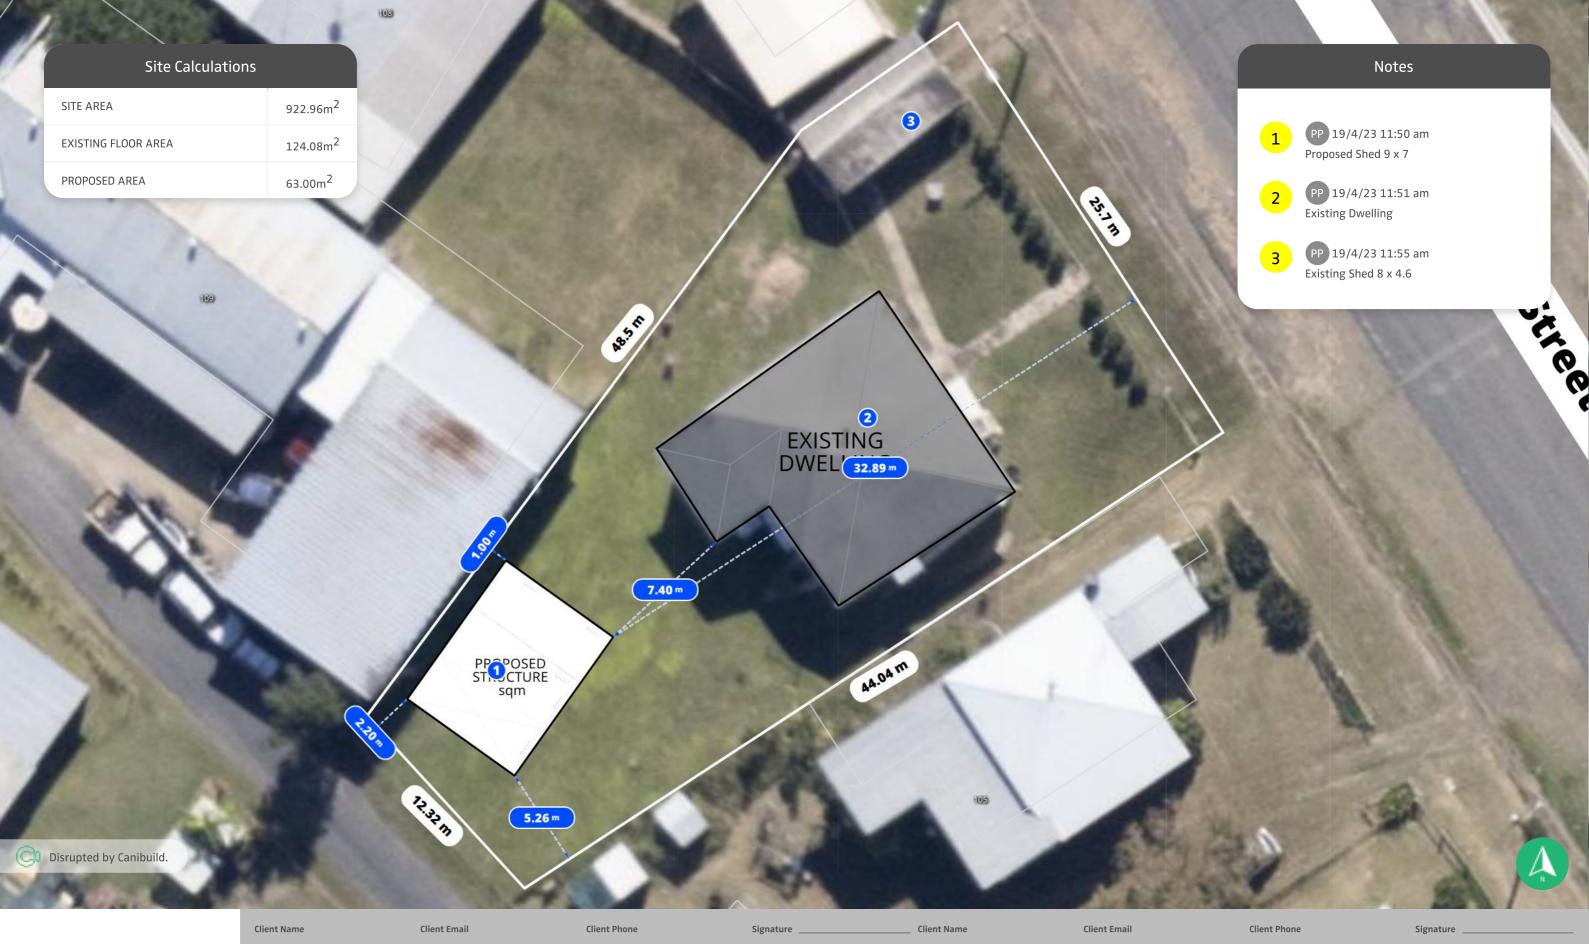

|                                                                                                                   | Relocated building                                                                                                                                                                                                                             |                         |      |     |   |  |  |  |
|-------------------------------------------------------------------------------------------------------------------|------------------------------------------------------------------------------------------------------------------------------------------------------------------------------------------------------------------------------------------------|-------------------------|------|-----|---|--|--|--|
|                                                                                                                   | Is the building located from within the North Burnett Regional Council area Yes / No                                                                                                                                                           |                         |      |     |   |  |  |  |
| ,                                                                                                                 | Is the building located from outside the North Burnett Regional Council area Yes / No                                                                                                                                                          |                         |      |     |   |  |  |  |
|                                                                                                                   | What is the distance (in metres) is the proposed structure                                                                                                                                                                                     |                         |      |     |   |  |  |  |
| 5 70 46 96 45 10 0.20<br>10 10 10 16 16 16 16 16 16 16 16 16 16 16 16 16                                          | • from the front boundary? (NB. this is to your front boundary, not the kerb) 32.89                                                                                                                                                            |                         |      |     | m |  |  |  |
|                                                                                                                   | from the side boundary?                                                                                                                                                                                                                        | from the side boundary? |      |     |   |  |  |  |
|                                                                                                                   | from the rear boundary?                                                                                                                                                                                                                        |                         | 2.2  | m   |   |  |  |  |
| What are the proposed dimensions and Gross Floor Area (GFA) m²? (dimensions height, length, w                     |                                                                                                                                                                                                                                                |                         |      |     |   |  |  |  |
|                                                                                                                   | 63m2                                                                                                                                                                                                                                           |                         |      |     |   |  |  |  |
| Written comments to                                                                                               | JUSTIFICATION:                                                                                                                                                                                                                                 |                         |      |     |   |  |  |  |
| support the request –<br>consideration to<br>requirements set out in<br>North Burnett Regional<br>Planning Scheme | The shed is required to store the owners vehicles and some household belongings.                                                                                                                                                               |                         |      |     |   |  |  |  |
|                                                                                                                   |                                                                                                                                                                                                                                                |                         |      |     |   |  |  |  |
|                                                                                                                   |                                                                                                                                                                                                                                                |                         |      |     |   |  |  |  |
|                                                                                                                   |                                                                                                                                                                                                                                                |                         |      |     |   |  |  |  |
|                                                                                                                   | Have you explored alternative locations for the structure? Please outline.                                                                                                                                                                     |                         |      |     |   |  |  |  |
|                                                                                                                   | Due to the shape of the block, there really is no other option.                                                                                                                                                                                |                         |      |     |   |  |  |  |
|                                                                                                                   |                                                                                                                                                                                                                                                |                         |      |     |   |  |  |  |
|                                                                                                                   |                                                                                                                                                                                                                                                |                         |      |     |   |  |  |  |
| Proposal Details                                                                                                  | INFORMATION TO BE SUBMITTED WITH APPLICATION:                                                                                                                                                                                                  |                         |      |     |   |  |  |  |
| (tick applicable boxes)                                                                                           | Site Plan (inc. existing buildings on-site, distances to all boundaries for all structures).                                                                                                                                                   |                         |      |     |   |  |  |  |
|                                                                                                                   | Building Plans (e.g. proposed floor plans, existing floor plans, elevations).  Additional details to further support your request.                                                                                                             |                         |      |     |   |  |  |  |
|                                                                                                                   | For a relocated / resited building, shipping container, railway carriage, metal clad structure or the like, multiple photographs                                                                                                               |                         |      |     |   |  |  |  |
|                                                                                                                   | depicting the condition of the exterior of the building/structure must be submitted with this application.  Copy of building application (including forms and acknowledgement notice lodged with certifier (only if a building application has |                         |      |     |   |  |  |  |
|                                                                                                                   | already been lodged with a Private Ce  Additional information as required by the                                                                                                                                                               | rtifier).               |      | , , |   |  |  |  |
|                                                                                                                   |                                                                                                                                                                                                                                                | to accessing officer    |      |     |   |  |  |  |
|                                                                                                                   | OFFICE USE ONLY                                                                                                                                                                                                                                |                         |      |     |   |  |  |  |
|                                                                                                                   | Total                                                                                                                                                                                                                                          | Receipt No              | Date | / / |   |  |  |  |

| Copyright Statement  This plan always remains the copyright of designer & shall not be used other than for the project work intended without written authority. No part may be produced by any other exclusive right be exercised without permission legal enforcement will be taken on copyright infringement. | Generated by Peter Van Peype<br>peter@shedconstructionsqld.com.au | Phone +61428865103 | Sheet Name<br>Site Plan       | Sheet no. | Lic no.                          | Job no.           |
|-----------------------------------------------------------------------------------------------------------------------------------------------------------------------------------------------------------------------------------------------------------------------------------------------------------------|-------------------------------------------------------------------|--------------------|-------------------------------|-----------|----------------------------------|-------------------|
| <b>Disclaimer</b> This is not an official document, and may not comply with current laws or industry standards. You should make your own enquiries and seek independent advice from relevant industry professionals before acting or relying on the contents of this document.                                  | , , , , , , , , , , , , , , , , , , , ,                           |                    | <b>Design</b> Sammy Chalmers  |           |                                  | Scale<br>1:200@A3 |
| ALL DIMENSIONS ARE IN METRES. DO NOT SCALE FROM PLANS.                                                                                                                                                                                                                                                          |                                                                   |                    | 1 st version date: 20/04/2023 |           | Current version date: 20/04/2023 | Version #         |