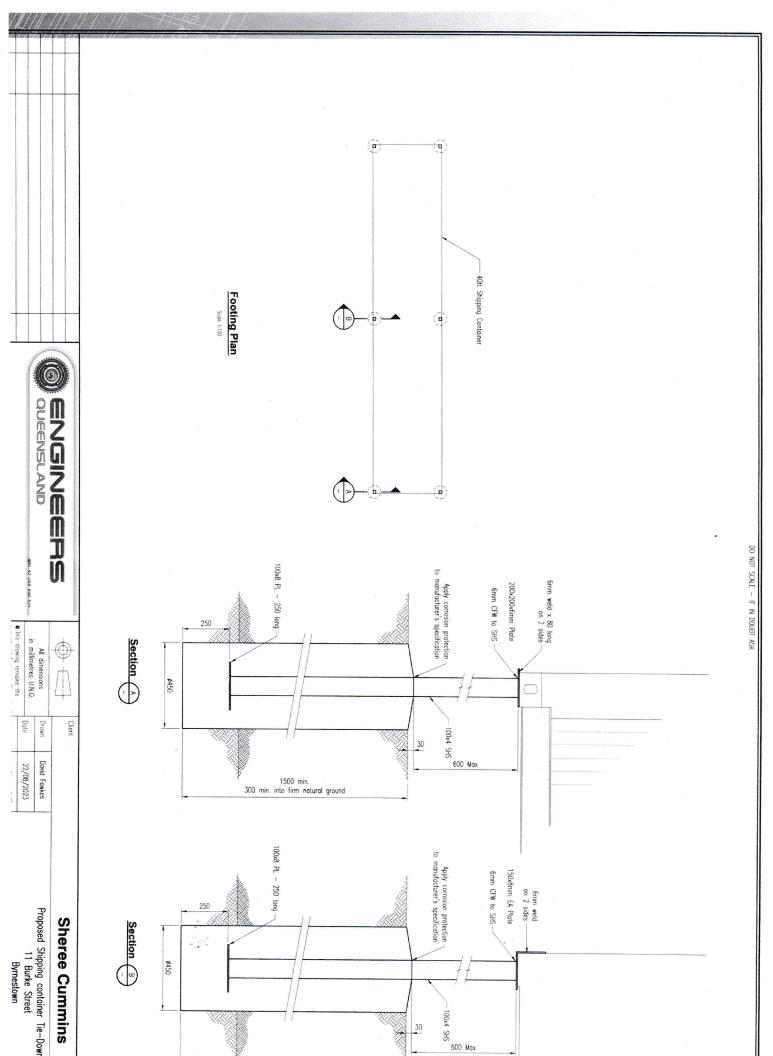

## **AMENITY AND AESTHETICS ASSESSMENT APPLICATION**

|                                             | APPLICANT DETAILS:                                                                                                      |  |  |  |  |  |
|---------------------------------------------|-------------------------------------------------------------------------------------------------------------------------|--|--|--|--|--|
|                                             | Applicant's Name SHEREE CUMMINS                                                                                         |  |  |  |  |  |
|                                             | Contact Person SHEREE Your Ref A + A                                                                                    |  |  |  |  |  |
|                                             | Postal address 2331 WONDA! PROSTON ROAD                                                                                 |  |  |  |  |  |
|                                             |                                                                                                                         |  |  |  |  |  |
|                                             | Locality / Town PINESVILLE State QLD Postcode 4612                                                                      |  |  |  |  |  |
|                                             | Contact phone 0438 939 000                                                                                              |  |  |  |  |  |
|                                             | Contact fax Email stebundy agricul. con                                                                                 |  |  |  |  |  |
|                                             | APPLICANT'S SIGNATURE Alumnio Date 13-09-23                                                                             |  |  |  |  |  |
|                                             | PROPERTY DETAILS: (for relocated structures this is the site the structure is being relocated to)                       |  |  |  |  |  |
| Address                                     | Physical Street Address: 11 BURKE STREET                                                                                |  |  |  |  |  |
|                                             | Locality/Town BYRNESTOWN QLO. 4625.                                                                                     |  |  |  |  |  |
| Property description                        | Lot no:   Registered plan B5812                                                                                         |  |  |  |  |  |
|                                             | Description of property: (eg. residential, vacant, industrial, etc)                                                     |  |  |  |  |  |
|                                             | RURAL RESIDENTIAL                                                                                                       |  |  |  |  |  |
|                                             |                                                                                                                         |  |  |  |  |  |
|                                             | APPLICATION DETAILS:                                                                                                    |  |  |  |  |  |
|                                             | Has the building application been lodged?  Ves – Date of lodgement                                                      |  |  |  |  |  |
|                                             | Building Certifier BURNETT COUNTRY Engagement Date 8-9-23  Postal Address SUITE 1, 1ST FLOOR, 44 PRINCESS ST EAST BISES |  |  |  |  |  |
|                                             |                                                                                                                         |  |  |  |  |  |
|                                             | Phone 07-41542222 Email Bundabergeburnettec.com. ou                                                                     |  |  |  |  |  |
| Proposal Details<br>(tick applicable boxes) | DESCRIPTION OF PROPOSED BUILDING WORKS:                                                                                 |  |  |  |  |  |
|                                             | New Dwelling  Dwelling Alteration  Commercial  Relocated building                                                       |  |  |  |  |  |
|                                             | Shipping Container / Railway Wagon                                                                                      |  |  |  |  |  |
|                                             | What is the intended use of the structure?                                                                              |  |  |  |  |  |
|                                             | 1A + 10A                                                                                                                |  |  |  |  |  |
|                                             | Description of building materials (eg steel, timber, aluminium)                                                         |  |  |  |  |  |
|                                             | External walls STEEL                                                                                                    |  |  |  |  |  |
|                                             | Roof Covering STEEL                                                                                                     |  |  |  |  |  |
|                                             | Description of locality (eg residential, rural, commercial)                                                             |  |  |  |  |  |
|                                             | RURAL RESIDENTIAL                                                                                                       |  |  |  |  |  |