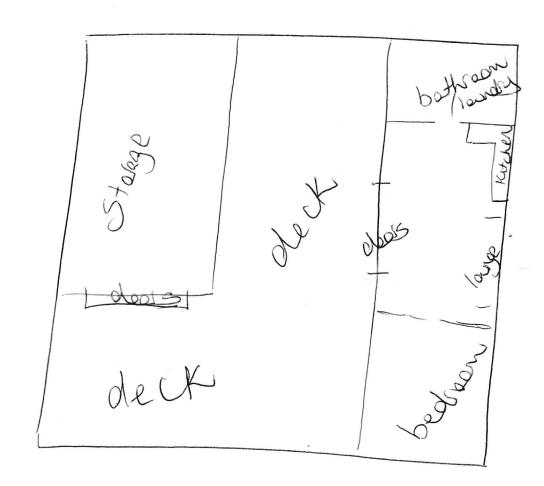

|                                                            | Relocated building                                                                                                                                                                                                                          |                                        |          |          |            |  |  |
|------------------------------------------------------------|---------------------------------------------------------------------------------------------------------------------------------------------------------------------------------------------------------------------------------------------|----------------------------------------|----------|----------|------------|--|--|
|                                                            | Is the building located from within                                                                                                                                                                                                         | the North Burnett Regional Council     | area     | Yes / No |            |  |  |
|                                                            | Is the building located from outsid                                                                                                                                                                                                         | e the North Burnett Regional Counc     | il area  | Yes / No |            |  |  |
|                                                            | What is the distance (in metres) is the proposed structure                                                                                                                                                                                  |                                        |          |          |            |  |  |
|                                                            | • from the front boundary? (NB                                                                                                                                                                                                              | this is to your front boundary, not th | ne kerb) | 32.4     | m          |  |  |
|                                                            | from the side boundary?                                                                                                                                                                                                                     |                                        |          | 7        | m          |  |  |
|                                                            | from the rear boundary?                                                                                                                                                                                                                     |                                        |          | 7. 8     | <u>З</u> m |  |  |
|                                                            | What are the proposed dimensions and Gross Floor Area (GFA) m²? (dimensions height, length, widt                                                                                                                                            |                                        |          |          |            |  |  |
| Written comments to support the request – consideration to | JUSTIFICATION:                                                                                                                                                                                                                              |                                        |          |          |            |  |  |
|                                                            |                                                                                                                                                                                                                                             |                                        |          |          |            |  |  |
|                                                            | AFFORDABLE HOUSING OPTION FOR FAMILY                                                                                                                                                                                                        |                                        |          |          |            |  |  |
| requirements set out in<br>North Burnett Regional          | STOPAGE                                                                                                                                                                                                                                     |                                        |          |          |            |  |  |
| Planning Scheme                                            |                                                                                                                                                                                                                                             |                                        |          |          |            |  |  |
|                                                            |                                                                                                                                                                                                                                             |                                        |          |          |            |  |  |
|                                                            | * ,                                                                                                                                                                                                                                         |                                        |          |          |            |  |  |
|                                                            | Have you explored alternative locations for the structure? Please outline.                                                                                                                                                                  |                                        |          |          |            |  |  |
|                                                            | NIA                                                                                                                                                                                                                                         |                                        |          |          |            |  |  |
|                                                            | - 113                                                                                                                                                                                                                                       |                                        |          |          |            |  |  |
|                                                            |                                                                                                                                                                                                                                             |                                        |          |          |            |  |  |
| Proposal Details                                           | INFORMATION TO BE SUBMITTED WITH APPLICATION:                                                                                                                                                                                               |                                        |          |          |            |  |  |
| (tick applicable boxes)                                    | Site Plan (inc. existing buildings on-site, distances to all boundaries for all structures).                                                                                                                                                |                                        |          |          |            |  |  |
|                                                            | Building Plans (e.g. proposed floor plans, existing floor plans, elevations).                                                                                                                                                               |                                        |          |          |            |  |  |
|                                                            | Additional details to further support your request.                                                                                                                                                                                         |                                        |          |          |            |  |  |
|                                                            | For a relocated / resited building, shipping container, railway carriage, metal clad structure or the like, multiple photographs depicting the condition of the exterior of the building/structure must be submitted with this application. |                                        |          |          |            |  |  |
| SA 9 A                                                     | Copy of building application (including forms and acknowledgement notice lodged with certifier (only if a building application has already been lodged with a Private Certifier).                                                           |                                        |          |          |            |  |  |
|                                                            | Additional information as required by the assessing officer                                                                                                                                                                                 |                                        |          |          |            |  |  |
|                                                            | OFFICE USE ONLY                                                                                                                                                                                                                             |                                        |          |          |            |  |  |
| American Company                                           | Total                                                                                                                                                                                                                                       | Receipt No                             | Date     | 1        | 1          |  |  |