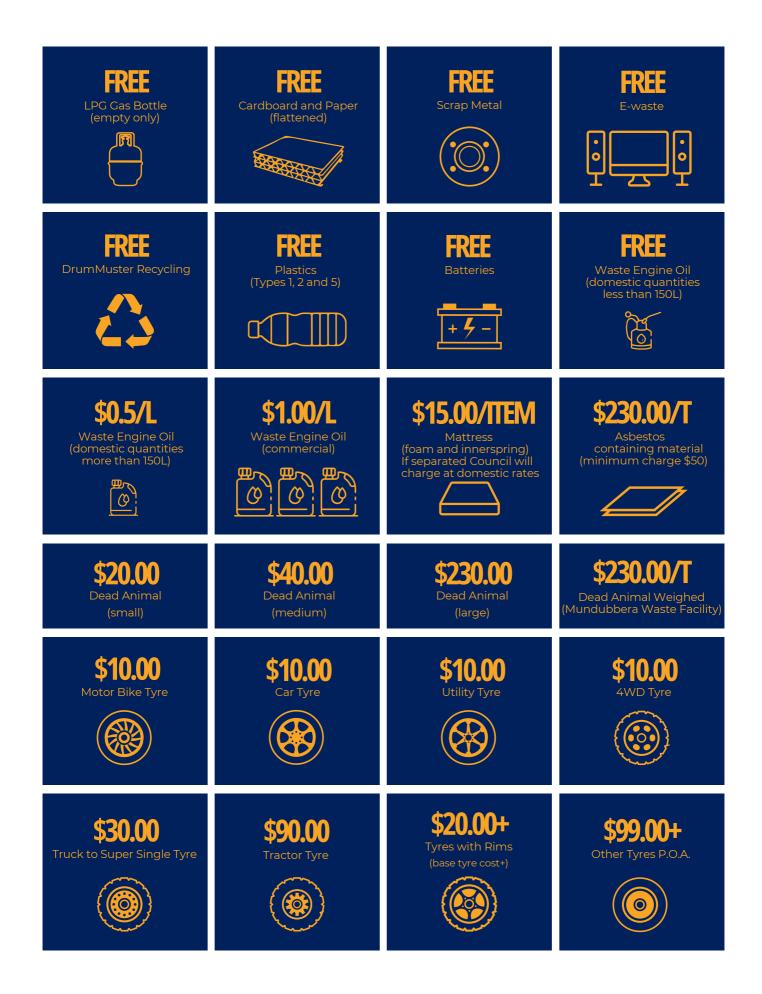

## NORTH BURNETT REGIONAL COUNCIL WASTE FEES AND CHARGES 2023-2024

| Vehicle Type<br>(shadingindicates volume of wastein<br>vehicleand/or trailer for fee charged)        | State Charged<br>Levy Domestic<br>General Waste^ | Domestic<br>General<br>Waste | Commercial<br>& Industrial<br>Charges | Green Waste*<br>(Domestic &<br>Commercial) | Bulky Waste**<br>(Domestic &<br>Commercial) | Construction<br>Waste***                     |
|------------------------------------------------------------------------------------------------------|--------------------------------------------------|------------------------------|---------------------------------------|--------------------------------------------|---------------------------------------------|----------------------------------------------|
| CARVSUV                                                                                              | \$4.25                                           | \$5.00                       | \$10.00                               | \$5.00                                     | \$10.00                                     | \$10.00                                      |
| VAN                                                                                                  | \$17.00                                          | \$10.00                      | \$20.00                               | \$5.00                                     | \$20.00                                     | \$30.00                                      |
|                                                                                                      | \$17.00                                          | \$10.00                      | \$20.00                               | \$5.00                                     | \$20.00                                     | \$30.00                                      |
| WASTEINTRAILERONLY                                                                                   | CAR + TRAILER \$21.25<br>UTE + TRAILER \$34.00   | \$10.00                      | \$20.00                               | \$5.00                                     | \$20.00                                     | \$30.00                                      |
| CAR/SUV+TRAILER                                                                                      | \$21.25                                          | \$15.00                      | \$25.00                               | \$5.00                                     | \$20.00                                     | \$30.00                                      |
| VAN/UTE+TRAILER                                                                                      | \$34.00                                          | \$20.00                      | \$40.00                               | \$10.00                                    | \$50.00                                     | \$50.00                                      |
| LIGHT TRUCKLESSTHAN 4.5T                                                                             | \$63.75                                          | \$50.00                      | \$70.00                               | \$30.00                                    | NOTACCEPTEDAT<br>WASTE TRANSFER<br>STATION  | NOT ACCEPTED AT<br>WASTE TRANSFER<br>STATION |
| MUNDUBBERAONLY<br>WEIGHBRIDGE: ALL TRUCKS<br>LIGHT TRUCKLESS THAN 4.5T OR<br>TRUCK GREATER THAN 4.5T | -                                                | <b>\$200.00</b><br>Pertonne  | \$ <b>230.00</b><br>Pertonne          | \$ <b>150.00</b><br>Pertonne               | \$ <b>230.00</b><br>Pertonne                | \$ <b>230.00</b><br>Pertonne                 |

\*Uncontaminated including tree waste and grass clippings. \*\*Lounge chairs, sofa beds, bookshelves, tables, wardrobes, desks, tv units, cabinets, wall units, outdoor furniture, pallets, rolls of vinyl and carpet or anything that requires \*\*Lounge chairs, sofa beds, bookshelves, tables, wardrobes, desks, tv units, cabinets, wait units, outdoor turniture, patiets, rous or viny and carpe crushing.
\*\*\*Excluding tyres/asbestos.
\*Deemed weight fee determined by the State Government, and charged to Council for each vehicle type.
The State Government charges for the different waste types - however for indicative purposes the Domestic General Waste Fee has been included. **Commercial and Industrial Waste** including waste generated from manufacturing, industrial activity, mining, recycling, wholesale or retail trading, accommodation or hospitality services, primary industries, health, education, charity, church, entertainment events or business activities. **Construction and Demolition Waste** generated from buildings works, including waste from building, repairing, altering, demolishing infrastructure for roads, bridges, tunnels, sewerage, water, electricity, telecommunications, airports, docks or rail. **Mixed loads** will be charged at a higher rate, it is recommended to separate items prior to arrival at the facility.