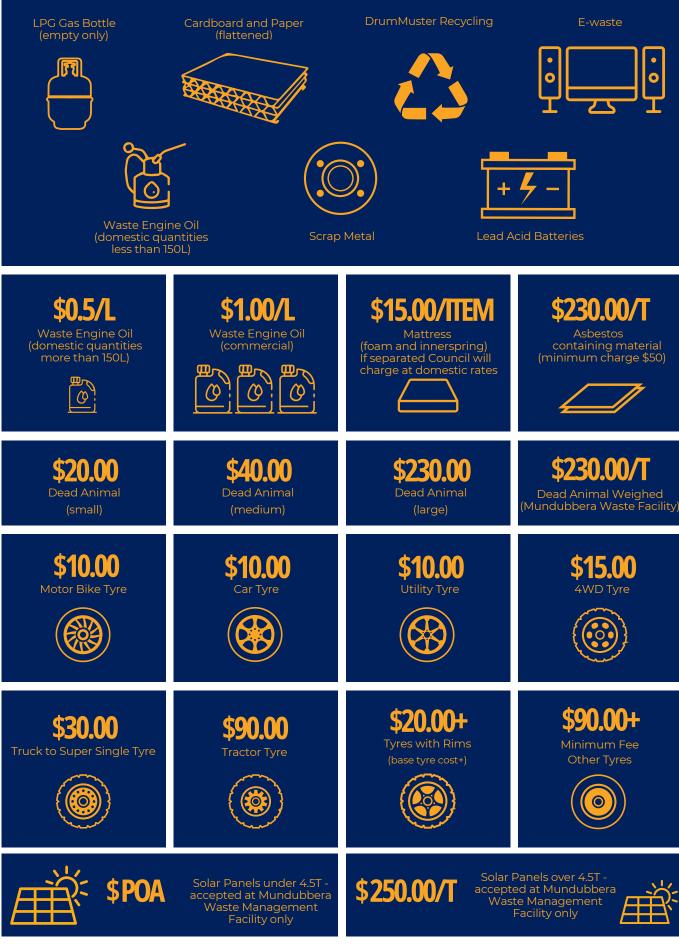

for indicative purposes the Domestic General Waste Fee has been included. Commercial and Industrial Waste including waste generated from manufacturing, industrial activity, mining, recycling, wholesale or retail trading, accommodation or hospitality services, primary industries, health, education, charity, church, entertainment events or business activities. Construction and Demolition Waste generated from buildings works, including waste from building, repairing, altering, demolishing infrastructure for roads, bridges, tunnels, sewerage, water, electricity, telecommunications, airports, docks or rail. Mixed loads will be charged at a higher rate, it is recommended to separate items prior to arrival at the facility.

FOR MORE INFORMATION 1300 696 272 northburnett.qld.gov.au





## FREE



FOR MORE INFORMATION 1300 696 272 northburnett.qld.gov.au